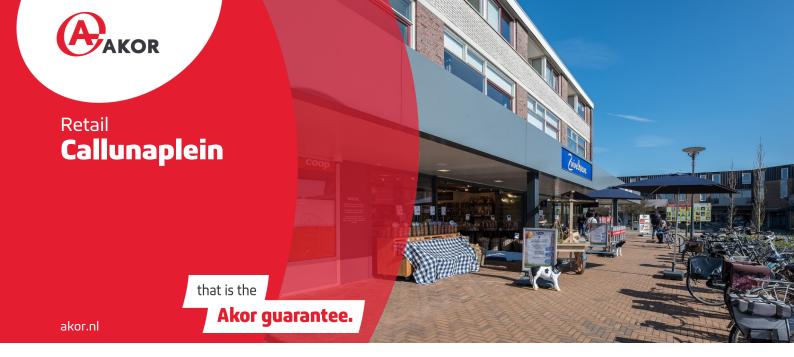

| Location          | Dieren                                                                                                                                                                                                                  |
|-------------------|-------------------------------------------------------------------------------------------------------------------------------------------------------------------------------------------------------------------------|
| Street            | Calunaplein                                                                                                                                                                                                             |
| Description       | On the Callunaplein we expanded the existing shopping centre,<br>added a new storage zone and constructed a new stairwell for<br>the residences located above. We also combined retail units<br>and remodelled facades. |
| Construction year | 2016                                                                                                                                                                                                                    |
| Architect         | Philip Poell                                                                                                                                                                                                            |
| Contracted for    | € 500.000 - € 2.000.000                                                                                                                                                                                                 |