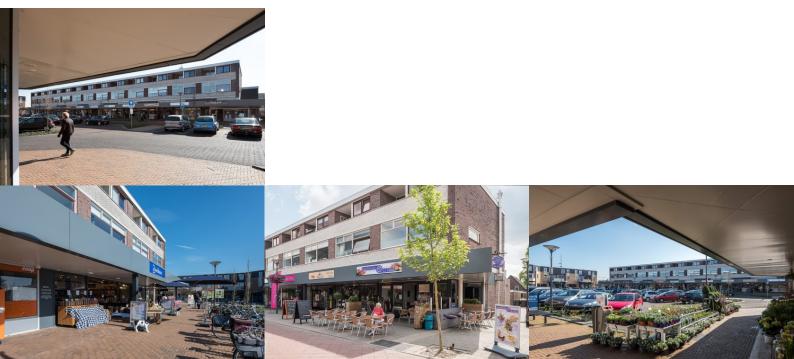

| Location          | Dieren                                                                                                                                                                                                                  |
|-------------------|-------------------------------------------------------------------------------------------------------------------------------------------------------------------------------------------------------------------------|
| Street            | Calunaplein                                                                                                                                                                                                             |
| Description       | On the Callunaplein we expanded the existing shopping centre,<br>added a new storage zone and constructed a new stairwell for<br>the residences located above. We also combined retail units<br>and remodelled facades. |
| Construction year | 2016                                                                                                                                                                                                                    |
| Architect         | Philip Poell                                                                                                                                                                                                            |
| Contracted for    | € 500.000 - € 2.000.000                                                                                                                                                                                                 |